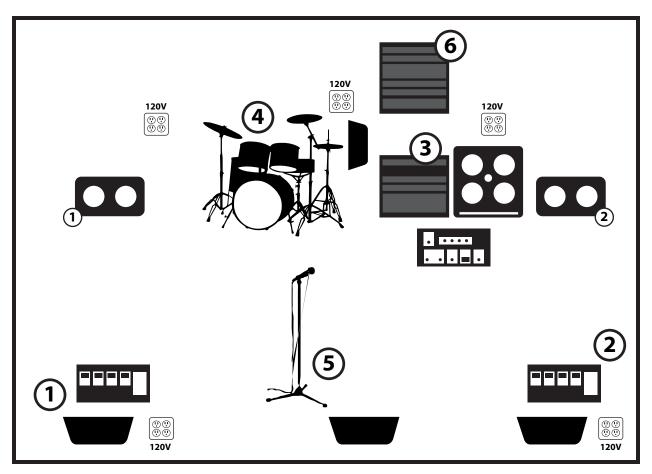

### THE BAND::

- 1. GUITAR 1 Powered Monitor DI from Kemper (pedal)
- 2. GUITAR 2 Powered Monitor DI from Boss (pedal)
- 3. BASS 410 cab DI from Amp (post EQ)
- 4. DRUMS 9 Mics
- 5. VOCALS Wireless
- 6. In-Ear Monitor System 13 channels - Snake to Stage Box

### **SNAKE CHANNELS::**

- 1. KICK
- 2. SNARE
- 3. HIGH HAT
- 4.TOM (1)
- 5. TOM (2)
- 6. FLOOR TOM (3)
- **7. FLOOR TOM (4)**
- 8. OVERHEAD
- 9. SYNTH PAD
- 10. -
- 11. GUITAR 1 (JEFF)
- 12. GUITAR 2 (CARL)
- **13. BASS**
- 14. -
- 15. -
- 16. VOCAL